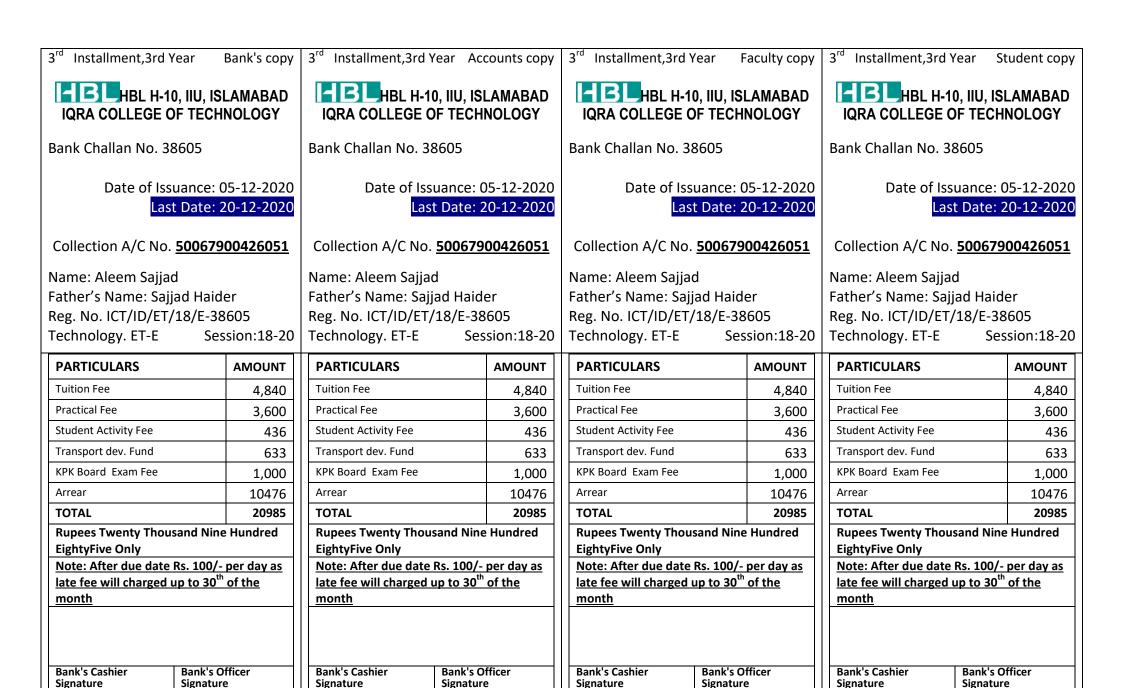

Installment,3rd Year Bank's copy 3<sup>rd</sup> Installment,3rd Year Accounts copy Installment,3rd Year 3<sup>rd</sup> Installment,3rd Year Faculty copy Student copy HBL H-10, IIU, ISLAMABAD HBL H-10, IIU, ISLAMABAD HBL H-10, IIU, ISLAMABAD HBL H-10, IIU, ISLAMABAD **IQRA COLLEGE OF TECHNOLOGY IQRA COLLEGE OF TECHNOLOGY** IQRA COLLEGE OF TECHNOLOGY IQRA COLLEGE OF TECHNOLOGY Bank Challan No. 38602 Bank Challan No. 38602 Bank Challan No. 38602 Bank Challan No. 38602 Date of Issuance: 05-12-2020 Date of Issuance: 05-12-2020 Date of Issuance: 05-12-2020 Date of Issuance: 05-12-2020 Last Date: 20-12-2020 Last Date: 20-12-2020 Last Date: 20-12-2020 Last Date: 20-12-2020 Collection A/C No. 50067900426051 Collection A/C No. 50067900426051 Collection A/C No. 50067900426051 Collection A/C No. 50067900426051 Name: Zeeshan Ishaque Abbasi Name: Zeeshan Ishaque Abbasi Name: Zeeshan Ishaque Abbasi Name: Zeeshan Ishaque Abbasi Father's Name: Muhammad Ishaque Father's Name: Muhammad Ishaque Father's Name: Muhammad Ishaque Father's Name: Muhammad Ishaque Reg. No. ICT/ID/ET/18/E-38602 Reg. No. ICT/ID/ET/18/E-38602 Reg. No. ICT/ID/ET/18/E-38602 Reg. No. ICT/ID/ET/18/E-38602 Technology. ET-E Session:18-20 Technology. ET-E Technology. ET-E Technology. ET-E Session:18-20 Session:18-20 Session:18-20 **PARTICULARS PARTICULARS AMOUNT PARTICULARS AMOUNT PARTICULARS AMOUNT AMOUNT** Tuition Fee **Tuition Fee Tuition Fee Tuition Fee** 4.840 4,840 4.840 4,840 Practical Fee **Practical Fee** Practical Fee Practical Fee 3.600 3,600 3.600 3.600 Student Activity Fee Student Activity Fee Student Activity Fee Student Activity Fee 436 436 436 436 Transport dev. Fund Transport dev. Fund 633 Transport dev. Fund Transport dev. Fund 633 633 633 KPK Board Exam Fee KPK Board Exam Fee KPK Board Exam Fee KPK Board Exam Fee 1,000 1,000 1,000 1,000 Arrear Arrear Arrear 10476 Arrear 10476 10476 10476 20985 20985 TOTAL **TOTAL** TOTAL 20985 TOTAL 20985 **Rupees Twenty Thousand Nine Hundred Rupees Twenty Thousand Nine Hundred Rupees Twenty Thousand Nine Hundred Rupees Twenty Thousand Nine Hundred EightyFive Only EightyFive Only EightyFive Only EightyFive Only** Note: After due date Rs. 100/- per day as Note: After due date Rs. 100/- per day as Note: After due date Rs. 100/- per day as Note: After due date Rs. 100/- per day as late fee will charged up to 30<sup>th</sup> of the late fee will charged up to 30<sup>th</sup> of the late fee will charged up to 30<sup>th</sup> of the late fee will charged up to 30<sup>th</sup> of the month month month month