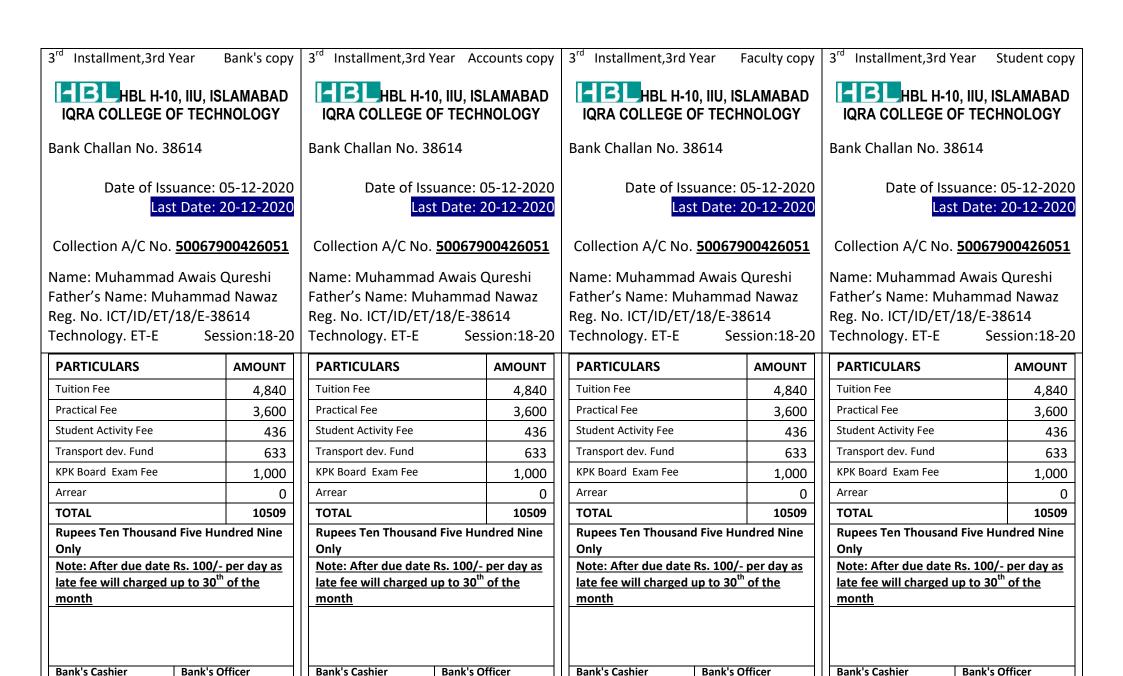

Installment,3rd Year Bank's copy 3<sup>rd</sup> Installment,3rd Year Accounts copy Installment,3rd Year 3<sup>rd</sup> Installment,3rd Year Faculty copy Student copy HBL H-10, IIU, ISLAMABAD HBL H-10, IIU, ISLAMABAD HBL H-10, IIU, ISLAMABAD HBL H-10, IIU, ISLAMABAD **IQRA COLLEGE OF TECHNOLOGY IQRA COLLEGE OF TECHNOLOGY** IQRA COLLEGE OF TECHNOLOGY IQRA COLLEGE OF TECHNOLOGY Bank Challan No. 38602 Bank Challan No. 38602 Bank Challan No. 38602 Bank Challan No. 38602 Date of Issuance: 05-12-2020 Date of Issuance: 05-12-2020 Date of Issuance: 05-12-2020 Date of Issuance: 05-12-2020 Last Date: 20-12-2020 Last Date: 20-12-2020 Last Date: 20-12-2020 Last Date: 20-12-2020 Collection A/C No. 50067900426051 Collection A/C No. 50067900426051 Collection A/C No. 50067900426051 Collection A/C No. 50067900426051 Name: Zeeshan Ishaque Abbasi Name: Zeeshan Ishaque Abbasi Name: Zeeshan Ishaque Abbasi Name: Zeeshan Ishaque Abbasi Father's Name: Muhammad Ishaque Father's Name: Muhammad Ishaque Father's Name: Muhammad Ishaque Father's Name: Muhammad Ishaque Reg. No. ICT/ID/ET/18/E-38602 Reg. No. ICT/ID/ET/18/E-38602 Reg. No. ICT/ID/ET/18/E-38602 Reg. No. ICT/ID/ET/18/E-38602 Technology. ET-E Session:18-20 Technology. ET-E Technology. ET-E Technology. ET-E Session:18-20 Session:18-20 Session:18-20 **PARTICULARS PARTICULARS AMOUNT PARTICULARS AMOUNT PARTICULARS AMOUNT AMOUNT** Tuition Fee **Tuition Fee Tuition Fee Tuition Fee** 4.840 4,840 4.840 4,840 Practical Fee **Practical Fee** Practical Fee Practical Fee 3.600 3,600 3.600 3.600 Student Activity Fee Student Activity Fee Student Activity Fee Student Activity Fee 436 436 436 436 Transport dev. Fund Transport dev. Fund 633 Transport dev. Fund Transport dev. Fund 633 633 633 KPK Board Exam Fee KPK Board Exam Fee KPK Board Exam Fee KPK Board Exam Fee 1,000 1,000 1,000 1,000 Arrear Arrear Arrear 10476 Arrear 10476 10476 10476 20985 20985 TOTAL **TOTAL** TOTAL 20985 TOTAL 20985 **Rupees Twenty Thousand Nine Hundred Rupees Twenty Thousand Nine Hundred Rupees Twenty Thousand Nine Hundred Rupees Twenty Thousand Nine Hundred EightyFive Only EightyFive Only EightyFive Only EightyFive Only** Note: After due date Rs. 100/- per day as Note: After due date Rs. 100/- per day as Note: After due date Rs. 100/- per day as Note: After due date Rs. 100/- per day as late fee will charged up to 30<sup>th</sup> of the late fee will charged up to 30<sup>th</sup> of the late fee will charged up to 30<sup>th</sup> of the late fee will charged up to 30<sup>th</sup> of the month month month month