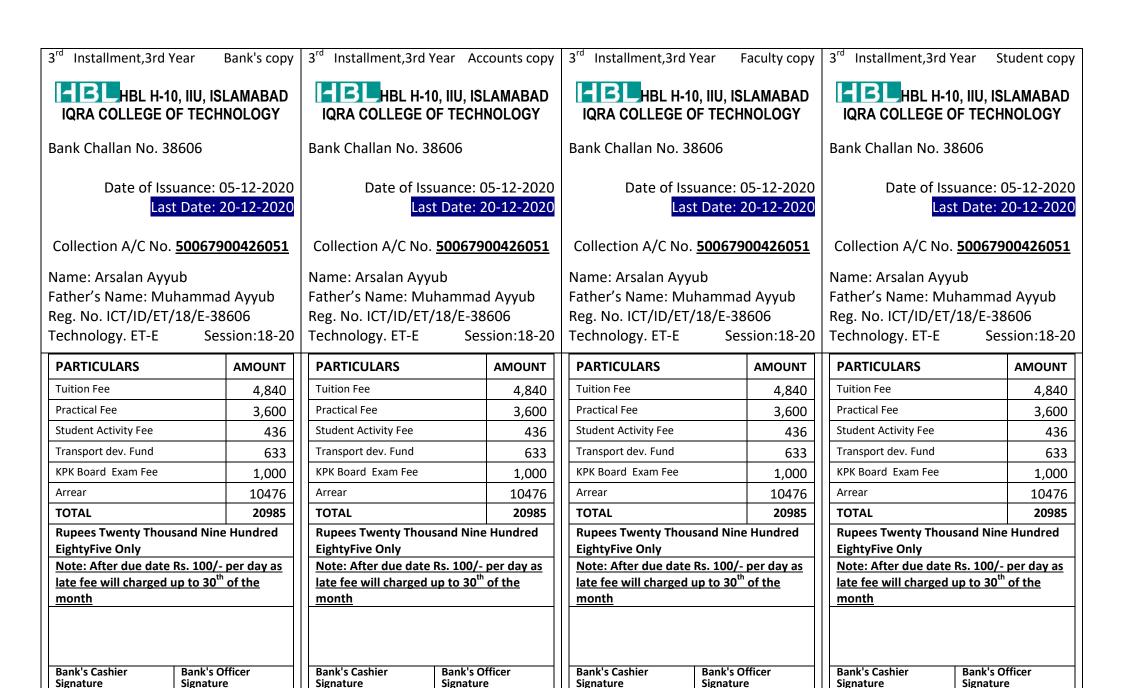

Installment,3rd Year Bank's copy 3<sup>rd</sup> Installment,3rd Year Accounts copy Installment,3rd Year 3<sup>rd</sup> Installment,3rd Year Faculty copy Student copy HBL H-10, IIU, ISLAMABAD HBL H-10, IIU, ISLAMABAD HBL H-10, IIU, ISLAMABAD HBL H-10, IIU, ISLAMABAD **IQRA COLLEGE OF TECHNOLOGY IQRA COLLEGE OF TECHNOLOGY** IQRA COLLEGE OF TECHNOLOGY IQRA COLLEGE OF TECHNOLOGY Bank Challan No. 38602 Bank Challan No. 38602 Bank Challan No. 38602 Bank Challan No. 38602 Date of Issuance: 05-12-2020 Date of Issuance: 05-12-2020 Date of Issuance: 05-12-2020 Date of Issuance: 05-12-2020 Last Date: 20-12-2020 Last Date: 20-12-2020 Last Date: 20-12-2020 Last Date: 20-12-2020 Collection A/C No. 50067900426051 Collection A/C No. 50067900426051 Collection A/C No. 50067900426051 Collection A/C No. 50067900426051 Name: Zeeshan Ishaque Abbasi Name: Zeeshan Ishaque Abbasi Name: Zeeshan Ishaque Abbasi Name: Zeeshan Ishaque Abbasi Father's Name: Muhammad Ishaque Father's Name: Muhammad Ishaque Father's Name: Muhammad Ishaque Father's Name: Muhammad Ishaque Reg. No. ICT/ID/ET/18/E-38602 Reg. No. ICT/ID/ET/18/E-38602 Reg. No. ICT/ID/ET/18/E-38602 Reg. No. ICT/ID/ET/18/E-38602 Technology. ET-E Session:18-20 Technology. ET-E Technology. ET-E Technology. ET-E Session:18-20 Session:18-20 Session:18-20 **PARTICULARS PARTICULARS AMOUNT PARTICULARS AMOUNT PARTICULARS AMOUNT AMOUNT** Tuition Fee **Tuition Fee Tuition Fee Tuition Fee** 4.840 4,840 4.840 4,840 Practical Fee **Practical Fee** Practical Fee Practical Fee 3.600 3,600 3.600 3.600 Student Activity Fee Student Activity Fee Student Activity Fee Student Activity Fee 436 436 436 436 Transport dev. Fund Transport dev. Fund 633 Transport dev. Fund Transport dev. Fund 633 633 633 KPK Board Exam Fee KPK Board Exam Fee KPK Board Exam Fee KPK Board Exam Fee 1,000 1,000 1,000 1,000 Arrear Arrear Arrear 10476 Arrear 10476 10476 10476 20985 20985 TOTAL **TOTAL** TOTAL 20985 TOTAL 20985 **Rupees Twenty Thousand Nine Hundred Rupees Twenty Thousand Nine Hundred Rupees Twenty Thousand Nine Hundred Rupees Twenty Thousand Nine Hundred EightyFive Only EightyFive Only EightyFive Only EightyFive Only** Note: After due date Rs. 100/- per day as Note: After due date Rs. 100/- per day as Note: After due date Rs. 100/- per day as Note: After due date Rs. 100/- per day as late fee will charged up to 30<sup>th</sup> of the late fee will charged up to 30<sup>th</sup> of the late fee will charged up to 30<sup>th</sup> of the late fee will charged up to 30<sup>th</sup> of the month month month month