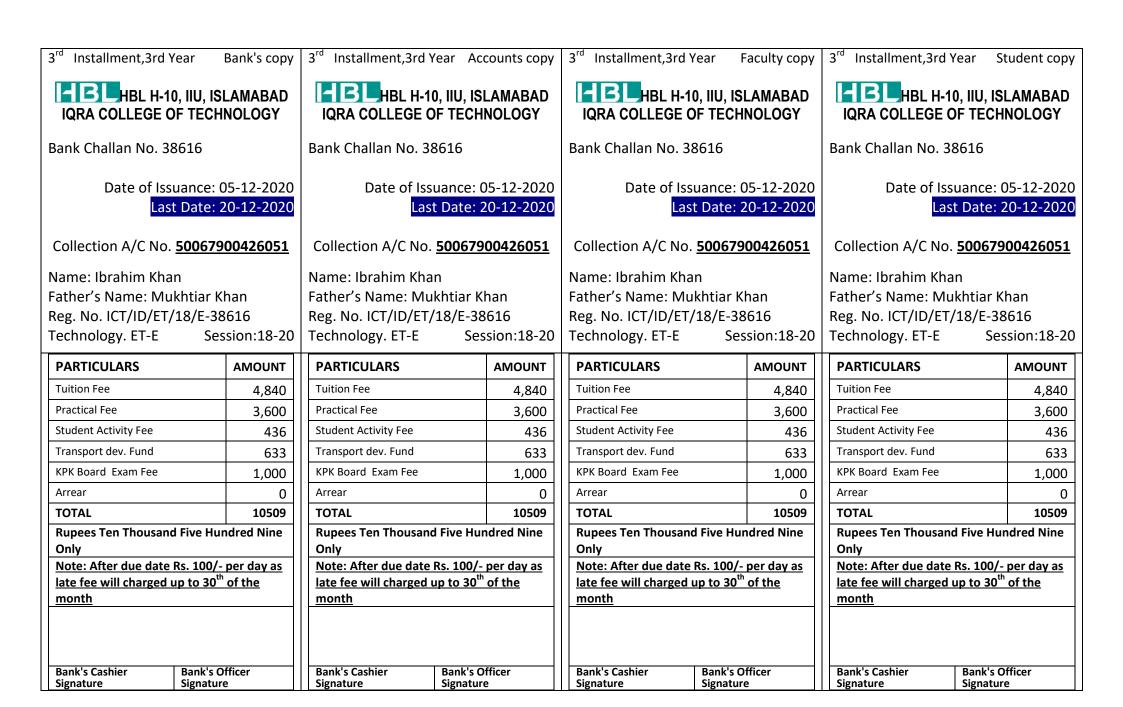

Installment,3rd Year Bank's copy 3<sup>rd</sup> Installment,3rd Year Accounts copy Installment,3rd Year 3<sup>rd</sup> Installment,3rd Year Faculty copy Student copy HBL H-10, IIU, ISLAMABAD HBL H-10, IIU, ISLAMABAD HBL H-10, IIU, ISLAMABAD HBL H-10, IIU, ISLAMABAD **IQRA COLLEGE OF TECHNOLOGY IQRA COLLEGE OF TECHNOLOGY** IQRA COLLEGE OF TECHNOLOGY IQRA COLLEGE OF TECHNOLOGY Bank Challan No. 38602 Bank Challan No. 38602 Bank Challan No. 38602 Bank Challan No. 38602 Date of Issuance: 05-12-2020 Date of Issuance: 05-12-2020 Date of Issuance: 05-12-2020 Date of Issuance: 05-12-2020 Last Date: 20-12-2020 Last Date: 20-12-2020 Last Date: 20-12-2020 Last Date: 20-12-2020 Collection A/C No. 50067900426051 Collection A/C No. 50067900426051 Collection A/C No. 50067900426051 Collection A/C No. 50067900426051 Name: Zeeshan Ishaque Abbasi Name: Zeeshan Ishaque Abbasi Name: Zeeshan Ishaque Abbasi Name: Zeeshan Ishaque Abbasi Father's Name: Muhammad Ishaque Father's Name: Muhammad Ishaque Father's Name: Muhammad Ishaque Father's Name: Muhammad Ishaque Reg. No. ICT/ID/ET/18/E-38602 Reg. No. ICT/ID/ET/18/E-38602 Reg. No. ICT/ID/ET/18/E-38602 Reg. No. ICT/ID/ET/18/E-38602 Technology. ET-E Session:18-20 Technology. ET-E Technology. ET-E Technology. ET-E Session:18-20 Session:18-20 Session:18-20 **PARTICULARS PARTICULARS AMOUNT PARTICULARS AMOUNT PARTICULARS AMOUNT AMOUNT** Tuition Fee **Tuition Fee Tuition Fee Tuition Fee** 4.840 4,840 4.840 4,840 Practical Fee **Practical Fee** Practical Fee Practical Fee 3.600 3,600 3.600 3.600 Student Activity Fee Student Activity Fee Student Activity Fee Student Activity Fee 436 436 436 436 Transport dev. Fund Transport dev. Fund 633 Transport dev. Fund Transport dev. Fund 633 633 633 KPK Board Exam Fee KPK Board Exam Fee KPK Board Exam Fee KPK Board Exam Fee 1,000 1,000 1,000 1,000 Arrear Arrear Arrear 10476 Arrear 10476 10476 10476 20985 20985 TOTAL **TOTAL** TOTAL 20985 TOTAL 20985 **Rupees Twenty Thousand Nine Hundred Rupees Twenty Thousand Nine Hundred Rupees Twenty Thousand Nine Hundred Rupees Twenty Thousand Nine Hundred EightyFive Only EightyFive Only EightyFive Only EightyFive Only** Note: After due date Rs. 100/- per day as Note: After due date Rs. 100/- per day as Note: After due date Rs. 100/- per day as Note: After due date Rs. 100/- per day as late fee will charged up to 30<sup>th</sup> of the late fee will charged up to 30<sup>th</sup> of the late fee will charged up to 30<sup>th</sup> of the late fee will charged up to 30<sup>th</sup> of the month month month month