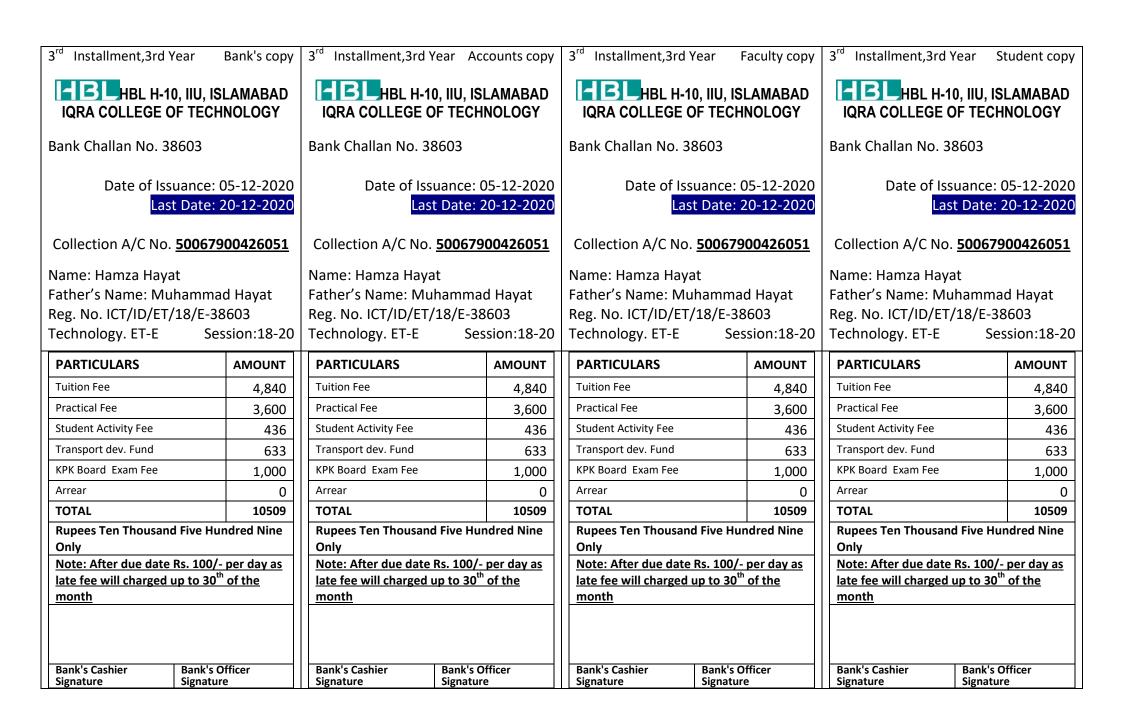

Installment,3rd Year Bank's copy 3<sup>rd</sup> Installment,3rd Year Accounts copy Installment,3rd Year 3<sup>rd</sup> Installment,3rd Year Faculty copy Student copy HBL H-10, IIU, ISLAMABAD HBL H-10, IIU, ISLAMABAD HBL H-10, IIU, ISLAMABAD HBL H-10, IIU, ISLAMABAD **IQRA COLLEGE OF TECHNOLOGY IQRA COLLEGE OF TECHNOLOGY** IQRA COLLEGE OF TECHNOLOGY IQRA COLLEGE OF TECHNOLOGY Bank Challan No. 38602 Bank Challan No. 38602 Bank Challan No. 38602 Bank Challan No. 38602 Date of Issuance: 05-12-2020 Date of Issuance: 05-12-2020 Date of Issuance: 05-12-2020 Date of Issuance: 05-12-2020 Last Date: 20-12-2020 Last Date: 20-12-2020 Last Date: 20-12-2020 Last Date: 20-12-2020 Collection A/C No. 50067900426051 Collection A/C No. 50067900426051 Collection A/C No. 50067900426051 Collection A/C No. 50067900426051 Name: Zeeshan Ishaque Abbasi Name: Zeeshan Ishaque Abbasi Name: Zeeshan Ishaque Abbasi Name: Zeeshan Ishaque Abbasi Father's Name: Muhammad Ishaque Father's Name: Muhammad Ishaque Father's Name: Muhammad Ishaque Father's Name: Muhammad Ishaque Reg. No. ICT/ID/ET/18/E-38602 Reg. No. ICT/ID/ET/18/E-38602 Reg. No. ICT/ID/ET/18/E-38602 Reg. No. ICT/ID/ET/18/E-38602 Technology. ET-E Session:18-20 Technology. ET-E Technology. ET-E Technology. ET-E Session:18-20 Session:18-20 Session:18-20 **PARTICULARS PARTICULARS AMOUNT PARTICULARS AMOUNT PARTICULARS AMOUNT AMOUNT** Tuition Fee **Tuition Fee Tuition Fee Tuition Fee** 4.840 4,840 4.840 4,840 Practical Fee **Practical Fee** Practical Fee Practical Fee 3.600 3,600 3.600 3.600 Student Activity Fee Student Activity Fee Student Activity Fee Student Activity Fee 436 436 436 436 Transport dev. Fund Transport dev. Fund 633 Transport dev. Fund Transport dev. Fund 633 633 633 KPK Board Exam Fee KPK Board Exam Fee KPK Board Exam Fee KPK Board Exam Fee 1,000 1,000 1,000 1,000 Arrear Arrear Arrear 10476 Arrear 10476 10476 10476 20985 20985 TOTAL **TOTAL** TOTAL 20985 TOTAL 20985 **Rupees Twenty Thousand Nine Hundred Rupees Twenty Thousand Nine Hundred Rupees Twenty Thousand Nine Hundred Rupees Twenty Thousand Nine Hundred EightyFive Only EightyFive Only EightyFive Only EightyFive Only** Note: After due date Rs. 100/- per day as Note: After due date Rs. 100/- per day as Note: After due date Rs. 100/- per day as Note: After due date Rs. 100/- per day as late fee will charged up to 30<sup>th</sup> of the late fee will charged up to 30<sup>th</sup> of the late fee will charged up to 30<sup>th</sup> of the late fee will charged up to 30<sup>th</sup> of the month month month month