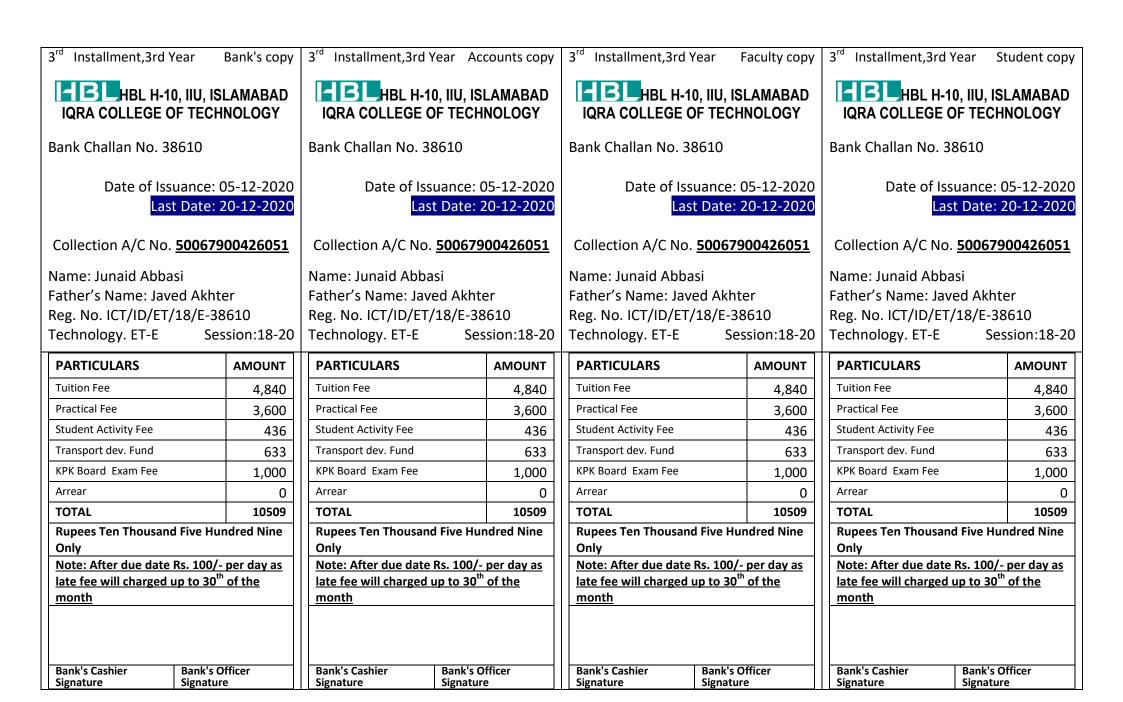

Installment,3rd Year Bank's copy 3<sup>rd</sup> Installment,3rd Year Accounts copy Installment,3rd Year 3<sup>rd</sup> Installment,3rd Year Faculty copy Student copy HBL H-10, IIU, ISLAMABAD HBL H-10, IIU, ISLAMABAD HBL H-10, IIU, ISLAMABAD HBL H-10, IIU, ISLAMABAD **IQRA COLLEGE OF TECHNOLOGY IQRA COLLEGE OF TECHNOLOGY** IQRA COLLEGE OF TECHNOLOGY IQRA COLLEGE OF TECHNOLOGY Bank Challan No. 38602 Bank Challan No. 38602 Bank Challan No. 38602 Bank Challan No. 38602 Date of Issuance: 05-12-2020 Date of Issuance: 05-12-2020 Date of Issuance: 05-12-2020 Date of Issuance: 05-12-2020 Last Date: 20-12-2020 Last Date: 20-12-2020 Last Date: 20-12-2020 Last Date: 20-12-2020 Collection A/C No. 50067900426051 Collection A/C No. 50067900426051 Collection A/C No. 50067900426051 Collection A/C No. 50067900426051 Name: Zeeshan Ishaque Abbasi Name: Zeeshan Ishaque Abbasi Name: Zeeshan Ishaque Abbasi Name: Zeeshan Ishaque Abbasi Father's Name: Muhammad Ishaque Father's Name: Muhammad Ishaque Father's Name: Muhammad Ishaque Father's Name: Muhammad Ishaque Reg. No. ICT/ID/ET/18/E-38602 Reg. No. ICT/ID/ET/18/E-38602 Reg. No. ICT/ID/ET/18/E-38602 Reg. No. ICT/ID/ET/18/E-38602 Technology. ET-E Session:18-20 Technology. ET-E Technology. ET-E Technology. ET-E Session:18-20 Session:18-20 Session:18-20 **PARTICULARS PARTICULARS AMOUNT PARTICULARS AMOUNT PARTICULARS AMOUNT AMOUNT** Tuition Fee **Tuition Fee Tuition Fee Tuition Fee** 4.840 4,840 4.840 4,840 Practical Fee **Practical Fee** Practical Fee Practical Fee 3.600 3,600 3.600 3.600 Student Activity Fee Student Activity Fee Student Activity Fee Student Activity Fee 436 436 436 436 Transport dev. Fund Transport dev. Fund 633 Transport dev. Fund Transport dev. Fund 633 633 633 KPK Board Exam Fee KPK Board Exam Fee KPK Board Exam Fee KPK Board Exam Fee 1,000 1,000 1,000 1,000 Arrear Arrear Arrear 10476 Arrear 10476 10476 10476 20985 20985 TOTAL **TOTAL** TOTAL 20985 TOTAL 20985 **Rupees Twenty Thousand Nine Hundred Rupees Twenty Thousand Nine Hundred Rupees Twenty Thousand Nine Hundred Rupees Twenty Thousand Nine Hundred EightyFive Only EightyFive Only EightyFive Only EightyFive Only** Note: After due date Rs. 100/- per day as Note: After due date Rs. 100/- per day as Note: After due date Rs. 100/- per day as Note: After due date Rs. 100/- per day as late fee will charged up to 30<sup>th</sup> of the late fee will charged up to 30<sup>th</sup> of the late fee will charged up to 30<sup>th</sup> of the late fee will charged up to 30<sup>th</sup> of the month month month month