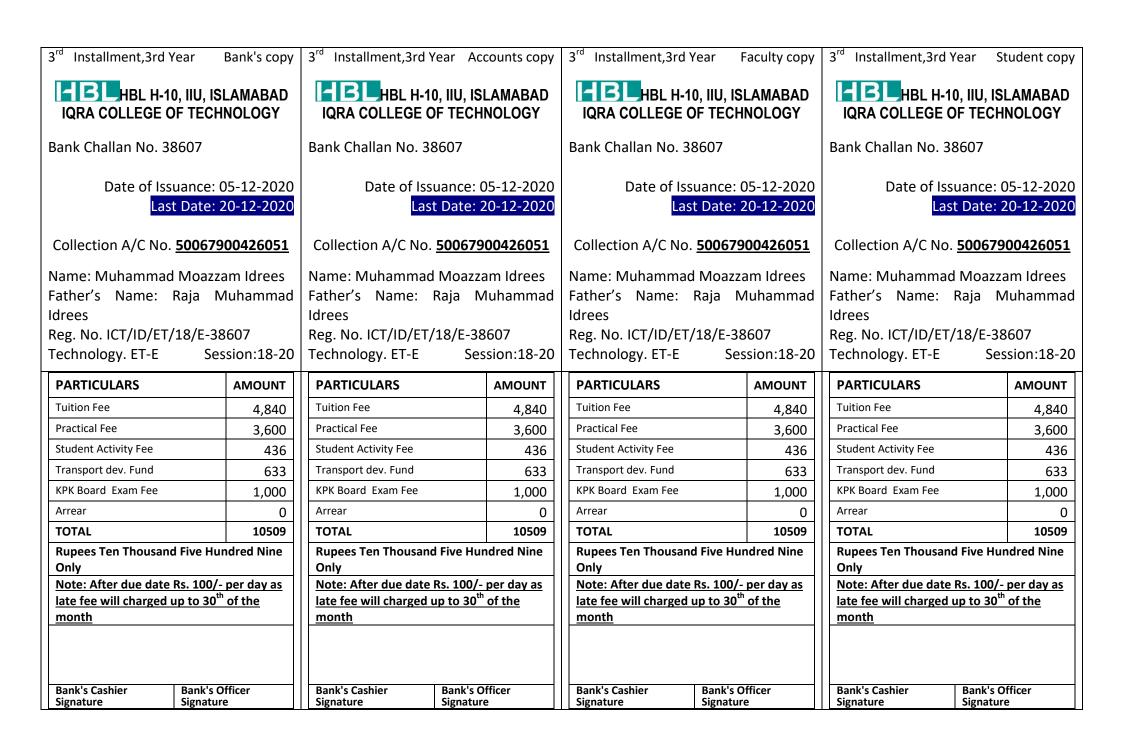

Installment,3rd Year Bank's copy 3<sup>rd</sup> Installment,3rd Year Accounts copy Installment,3rd Year 3<sup>rd</sup> Installment,3rd Year Faculty copy Student copy HBL H-10, IIU, ISLAMABAD HBL H-10, IIU, ISLAMABAD HBL H-10, IIU, ISLAMABAD HBL H-10, IIU, ISLAMABAD **IQRA COLLEGE OF TECHNOLOGY IQRA COLLEGE OF TECHNOLOGY** IQRA COLLEGE OF TECHNOLOGY IQRA COLLEGE OF TECHNOLOGY Bank Challan No. 38602 Bank Challan No. 38602 Bank Challan No. 38602 Bank Challan No. 38602 Date of Issuance: 05-12-2020 Date of Issuance: 05-12-2020 Date of Issuance: 05-12-2020 Date of Issuance: 05-12-2020 Last Date: 20-12-2020 Last Date: 20-12-2020 Last Date: 20-12-2020 Last Date: 20-12-2020 Collection A/C No. 50067900426051 Collection A/C No. 50067900426051 Collection A/C No. 50067900426051 Collection A/C No. 50067900426051 Name: Zeeshan Ishaque Abbasi Name: Zeeshan Ishaque Abbasi Name: Zeeshan Ishaque Abbasi Name: Zeeshan Ishaque Abbasi Father's Name: Muhammad Ishaque Father's Name: Muhammad Ishaque Father's Name: Muhammad Ishaque Father's Name: Muhammad Ishaque Reg. No. ICT/ID/ET/18/E-38602 Reg. No. ICT/ID/ET/18/E-38602 Reg. No. ICT/ID/ET/18/E-38602 Reg. No. ICT/ID/ET/18/E-38602 Technology. ET-E Session:18-20 Technology. ET-E Technology. ET-E Technology. ET-E Session:18-20 Session:18-20 Session:18-20 **PARTICULARS PARTICULARS AMOUNT PARTICULARS AMOUNT PARTICULARS AMOUNT AMOUNT** Tuition Fee **Tuition Fee Tuition Fee Tuition Fee** 4.840 4,840 4.840 4,840 Practical Fee **Practical Fee** Practical Fee Practical Fee 3.600 3,600 3.600 3.600 Student Activity Fee Student Activity Fee Student Activity Fee Student Activity Fee 436 436 436 436 Transport dev. Fund Transport dev. Fund 633 Transport dev. Fund Transport dev. Fund 633 633 633 KPK Board Exam Fee KPK Board Exam Fee KPK Board Exam Fee KPK Board Exam Fee 1,000 1,000 1,000 1,000 Arrear Arrear Arrear 10476 Arrear 10476 10476 10476 20985 20985 TOTAL **TOTAL** TOTAL 20985 TOTAL 20985 **Rupees Twenty Thousand Nine Hundred Rupees Twenty Thousand Nine Hundred Rupees Twenty Thousand Nine Hundred Rupees Twenty Thousand Nine Hundred EightyFive Only EightyFive Only EightyFive Only EightyFive Only** Note: After due date Rs. 100/- per day as Note: After due date Rs. 100/- per day as Note: After due date Rs. 100/- per day as Note: After due date Rs. 100/- per day as late fee will charged up to 30<sup>th</sup> of the late fee will charged up to 30<sup>th</sup> of the late fee will charged up to 30<sup>th</sup> of the late fee will charged up to 30<sup>th</sup> of the month month month month