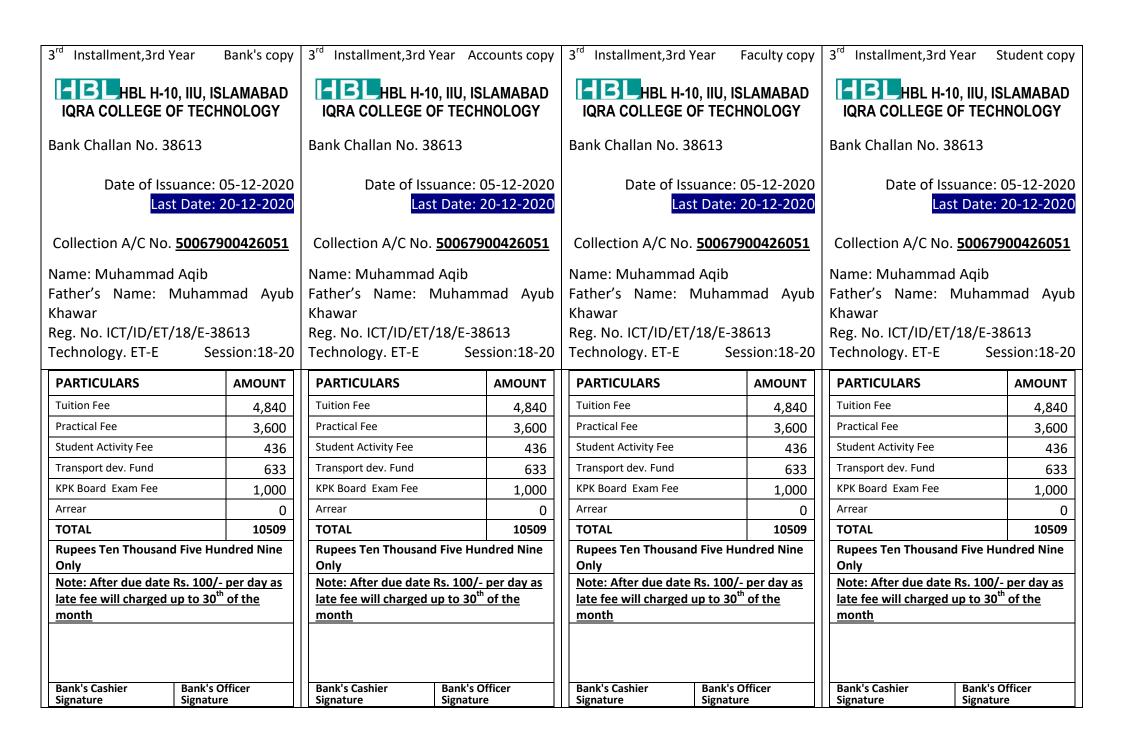

Installment,3rd Year Bank's copy 3<sup>rd</sup> Installment,3rd Year Accounts copy Installment,3rd Year 3<sup>rd</sup> Installment,3rd Year Faculty copy Student copy HBL H-10, IIU, ISLAMABAD HBL H-10, IIU, ISLAMABAD HBL H-10, IIU, ISLAMABAD HBL H-10, IIU, ISLAMABAD **IQRA COLLEGE OF TECHNOLOGY IQRA COLLEGE OF TECHNOLOGY** IQRA COLLEGE OF TECHNOLOGY IQRA COLLEGE OF TECHNOLOGY Bank Challan No. 38602 Bank Challan No. 38602 Bank Challan No. 38602 Bank Challan No. 38602 Date of Issuance: 05-12-2020 Date of Issuance: 05-12-2020 Date of Issuance: 05-12-2020 Date of Issuance: 05-12-2020 Last Date: 20-12-2020 Last Date: 20-12-2020 Last Date: 20-12-2020 Last Date: 20-12-2020 Collection A/C No. 50067900426051 Collection A/C No. 50067900426051 Collection A/C No. 50067900426051 Collection A/C No. 50067900426051 Name: Zeeshan Ishaque Abbasi Name: Zeeshan Ishaque Abbasi Name: Zeeshan Ishaque Abbasi Name: Zeeshan Ishaque Abbasi Father's Name: Muhammad Ishaque Father's Name: Muhammad Ishaque Father's Name: Muhammad Ishaque Father's Name: Muhammad Ishaque Reg. No. ICT/ID/ET/18/E-38602 Reg. No. ICT/ID/ET/18/E-38602 Reg. No. ICT/ID/ET/18/E-38602 Reg. No. ICT/ID/ET/18/E-38602 Technology. ET-E Session:18-20 Technology. ET-E Technology. ET-E Technology. ET-E Session:18-20 Session:18-20 Session:18-20 **PARTICULARS PARTICULARS AMOUNT PARTICULARS AMOUNT PARTICULARS AMOUNT AMOUNT** Tuition Fee **Tuition Fee Tuition Fee Tuition Fee** 4.840 4,840 4.840 4,840 Practical Fee **Practical Fee** Practical Fee Practical Fee 3.600 3,600 3.600 3.600 Student Activity Fee Student Activity Fee Student Activity Fee Student Activity Fee 436 436 436 436 Transport dev. Fund Transport dev. Fund 633 Transport dev. Fund Transport dev. Fund 633 633 633 KPK Board Exam Fee KPK Board Exam Fee KPK Board Exam Fee KPK Board Exam Fee 1,000 1,000 1,000 1,000 Arrear Arrear Arrear 10476 Arrear 10476 10476 10476 20985 20985 TOTAL **TOTAL** TOTAL 20985 TOTAL 20985 **Rupees Twenty Thousand Nine Hundred Rupees Twenty Thousand Nine Hundred Rupees Twenty Thousand Nine Hundred Rupees Twenty Thousand Nine Hundred EightyFive Only EightyFive Only EightyFive Only EightyFive Only** Note: After due date Rs. 100/- per day as Note: After due date Rs. 100/- per day as Note: After due date Rs. 100/- per day as Note: After due date Rs. 100/- per day as late fee will charged up to 30<sup>th</sup> of the late fee will charged up to 30<sup>th</sup> of the late fee will charged up to 30<sup>th</sup> of the late fee will charged up to 30<sup>th</sup> of the month month month month