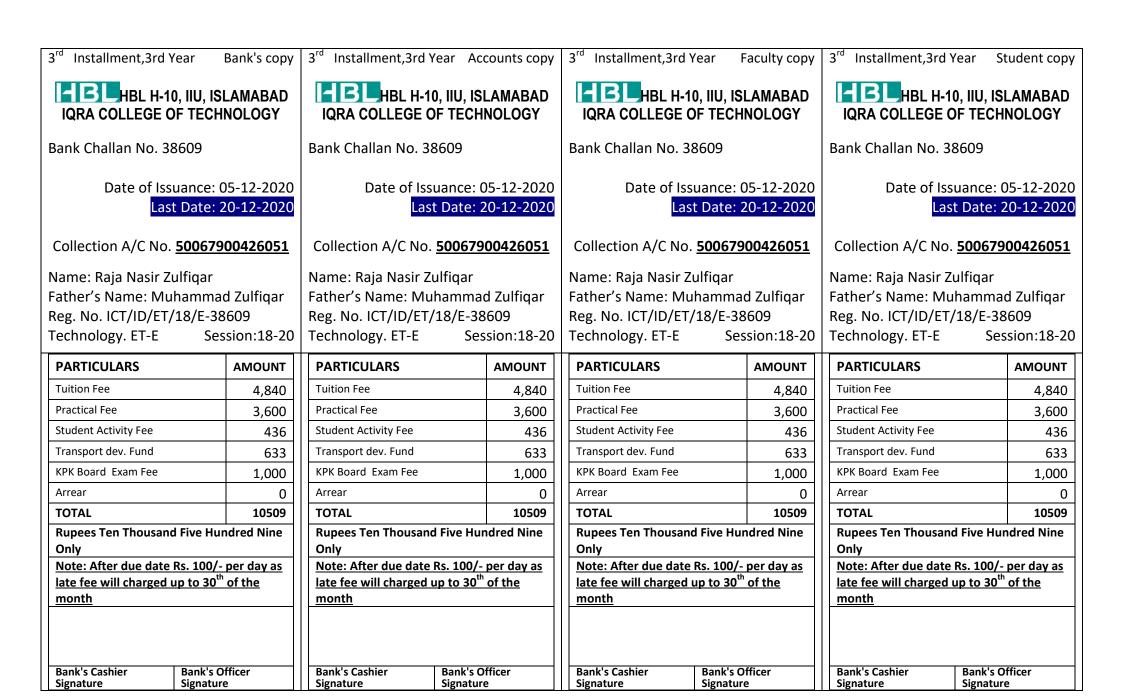

Installment,3rd Year Bank's copy 3<sup>rd</sup> Installment,3rd Year Accounts copy Installment,3rd Year 3<sup>rd</sup> Installment,3rd Year Faculty copy Student copy HBL H-10, IIU, ISLAMABAD HBL H-10, IIU, ISLAMABAD HBL H-10, IIU, ISLAMABAD HBL H-10, IIU, ISLAMABAD **IQRA COLLEGE OF TECHNOLOGY IQRA COLLEGE OF TECHNOLOGY** IQRA COLLEGE OF TECHNOLOGY IQRA COLLEGE OF TECHNOLOGY Bank Challan No. 38602 Bank Challan No. 38602 Bank Challan No. 38602 Bank Challan No. 38602 Date of Issuance: 05-12-2020 Date of Issuance: 05-12-2020 Date of Issuance: 05-12-2020 Date of Issuance: 05-12-2020 Last Date: 20-12-2020 Last Date: 20-12-2020 Last Date: 20-12-2020 Last Date: 20-12-2020 Collection A/C No. 50067900426051 Collection A/C No. 50067900426051 Collection A/C No. 50067900426051 Collection A/C No. 50067900426051 Name: Zeeshan Ishaque Abbasi Name: Zeeshan Ishaque Abbasi Name: Zeeshan Ishaque Abbasi Name: Zeeshan Ishaque Abbasi Father's Name: Muhammad Ishaque Father's Name: Muhammad Ishaque Father's Name: Muhammad Ishaque Father's Name: Muhammad Ishaque Reg. No. ICT/ID/ET/18/E-38602 Reg. No. ICT/ID/ET/18/E-38602 Reg. No. ICT/ID/ET/18/E-38602 Reg. No. ICT/ID/ET/18/E-38602 Technology. ET-E Session:18-20 Technology. ET-E Technology. ET-E Technology. ET-E Session:18-20 Session:18-20 Session:18-20 **PARTICULARS PARTICULARS AMOUNT PARTICULARS AMOUNT PARTICULARS AMOUNT AMOUNT** Tuition Fee **Tuition Fee Tuition Fee Tuition Fee** 4.840 4,840 4.840 4,840 Practical Fee **Practical Fee** Practical Fee Practical Fee 3.600 3,600 3.600 3.600 Student Activity Fee Student Activity Fee Student Activity Fee Student Activity Fee 436 436 436 436 Transport dev. Fund Transport dev. Fund 633 Transport dev. Fund Transport dev. Fund 633 633 633 KPK Board Exam Fee KPK Board Exam Fee KPK Board Exam Fee KPK Board Exam Fee 1,000 1,000 1,000 1,000 Arrear Arrear Arrear 10476 Arrear 10476 10476 10476 20985 20985 TOTAL **TOTAL** TOTAL 20985 TOTAL 20985 **Rupees Twenty Thousand Nine Hundred Rupees Twenty Thousand Nine Hundred Rupees Twenty Thousand Nine Hundred Rupees Twenty Thousand Nine Hundred EightyFive Only EightyFive Only EightyFive Only EightyFive Only** Note: After due date Rs. 100/- per day as Note: After due date Rs. 100/- per day as Note: After due date Rs. 100/- per day as Note: After due date Rs. 100/- per day as late fee will charged up to 30<sup>th</sup> of the late fee will charged up to 30<sup>th</sup> of the late fee will charged up to 30<sup>th</sup> of the late fee will charged up to 30<sup>th</sup> of the month month month month