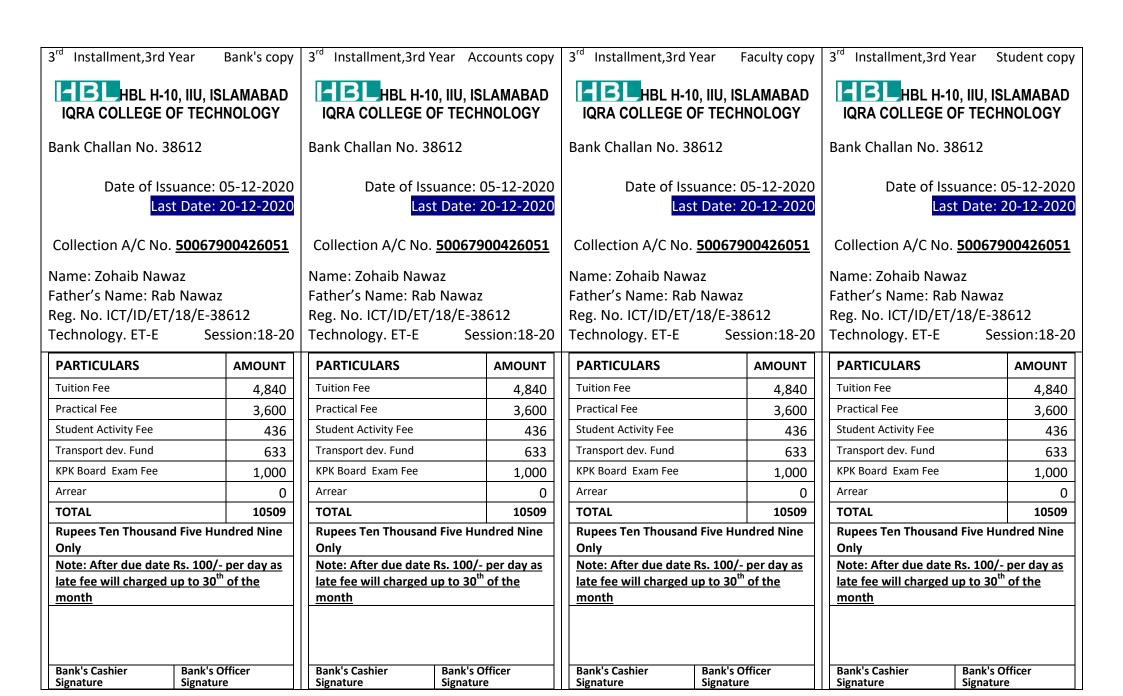

Installment,3rd Year Bank's copy 3<sup>rd</sup> Installment,3rd Year Accounts copy Installment,3rd Year 3<sup>rd</sup> Installment,3rd Year Faculty copy Student copy HBL H-10, IIU, ISLAMABAD HBL H-10, IIU, ISLAMABAD HBL H-10, IIU, ISLAMABAD HBL H-10, IIU, ISLAMABAD **IQRA COLLEGE OF TECHNOLOGY IQRA COLLEGE OF TECHNOLOGY** IQRA COLLEGE OF TECHNOLOGY IQRA COLLEGE OF TECHNOLOGY Bank Challan No. 38602 Bank Challan No. 38602 Bank Challan No. 38602 Bank Challan No. 38602 Date of Issuance: 05-12-2020 Date of Issuance: 05-12-2020 Date of Issuance: 05-12-2020 Date of Issuance: 05-12-2020 Last Date: 20-12-2020 Last Date: 20-12-2020 Last Date: 20-12-2020 Last Date: 20-12-2020 Collection A/C No. 50067900426051 Collection A/C No. 50067900426051 Collection A/C No. 50067900426051 Collection A/C No. 50067900426051 Name: Zeeshan Ishaque Abbasi Name: Zeeshan Ishaque Abbasi Name: Zeeshan Ishaque Abbasi Name: Zeeshan Ishaque Abbasi Father's Name: Muhammad Ishaque Father's Name: Muhammad Ishaque Father's Name: Muhammad Ishaque Father's Name: Muhammad Ishaque Reg. No. ICT/ID/ET/18/E-38602 Reg. No. ICT/ID/ET/18/E-38602 Reg. No. ICT/ID/ET/18/E-38602 Reg. No. ICT/ID/ET/18/E-38602 Technology. ET-E Session:18-20 Technology. ET-E Technology. ET-E Technology. ET-E Session:18-20 Session:18-20 Session:18-20 **PARTICULARS PARTICULARS AMOUNT PARTICULARS AMOUNT PARTICULARS AMOUNT AMOUNT** Tuition Fee **Tuition Fee Tuition Fee Tuition Fee** 4.840 4,840 4.840 4,840 Practical Fee **Practical Fee** Practical Fee Practical Fee 3.600 3,600 3.600 3.600 Student Activity Fee Student Activity Fee Student Activity Fee Student Activity Fee 436 436 436 436 Transport dev. Fund Transport dev. Fund 633 Transport dev. Fund Transport dev. Fund 633 633 633 KPK Board Exam Fee KPK Board Exam Fee KPK Board Exam Fee KPK Board Exam Fee 1,000 1,000 1,000 1,000 Arrear Arrear Arrear 10476 Arrear 10476 10476 10476 20985 20985 TOTAL **TOTAL** TOTAL 20985 TOTAL 20985 **Rupees Twenty Thousand Nine Hundred Rupees Twenty Thousand Nine Hundred Rupees Twenty Thousand Nine Hundred Rupees Twenty Thousand Nine Hundred EightyFive Only EightyFive Only EightyFive Only EightyFive Only** Note: After due date Rs. 100/- per day as Note: After due date Rs. 100/- per day as Note: After due date Rs. 100/- per day as Note: After due date Rs. 100/- per day as late fee will charged up to 30<sup>th</sup> of the late fee will charged up to 30<sup>th</sup> of the late fee will charged up to 30<sup>th</sup> of the late fee will charged up to 30<sup>th</sup> of the month month month month