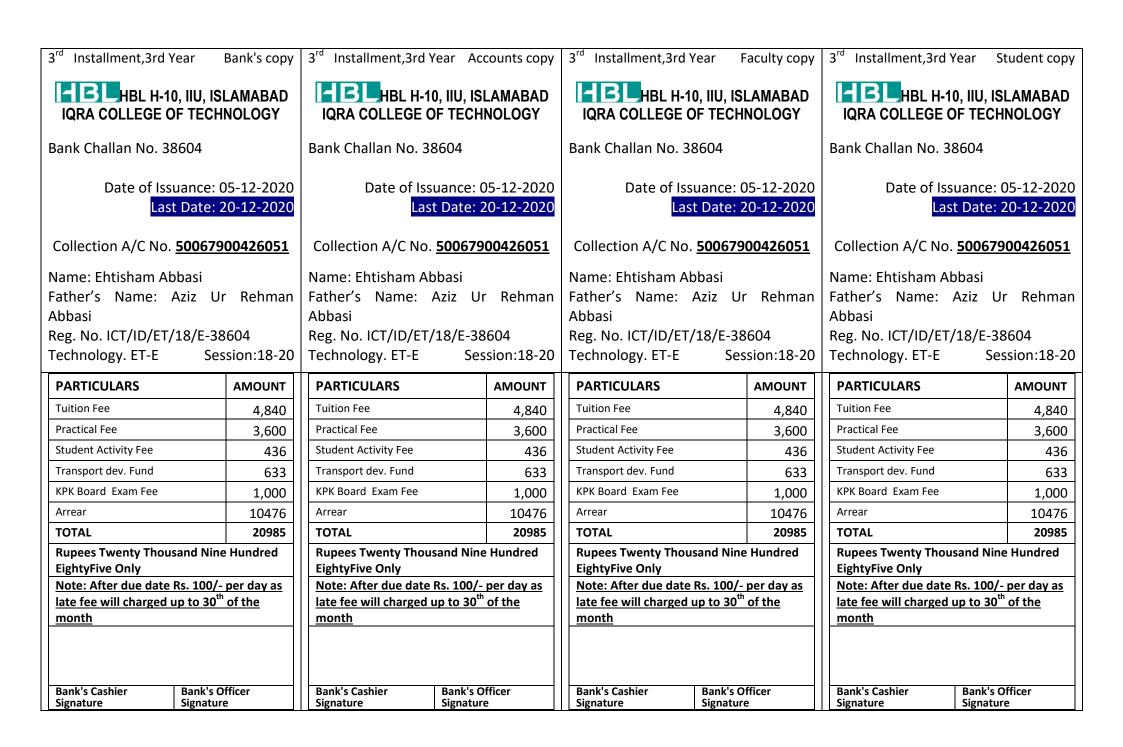

Installment,3rd Year Bank's copy 3<sup>rd</sup> Installment,3rd Year Accounts copy Installment,3rd Year 3<sup>rd</sup> Installment,3rd Year Faculty copy Student copy HBL H-10, IIU, ISLAMABAD HBL H-10, IIU, ISLAMABAD HBL H-10, IIU, ISLAMABAD HBL H-10, IIU, ISLAMABAD **IQRA COLLEGE OF TECHNOLOGY IQRA COLLEGE OF TECHNOLOGY** IQRA COLLEGE OF TECHNOLOGY IQRA COLLEGE OF TECHNOLOGY Bank Challan No. 38602 Bank Challan No. 38602 Bank Challan No. 38602 Bank Challan No. 38602 Date of Issuance: 05-12-2020 Date of Issuance: 05-12-2020 Date of Issuance: 05-12-2020 Date of Issuance: 05-12-2020 Last Date: 20-12-2020 Last Date: 20-12-2020 Last Date: 20-12-2020 Last Date: 20-12-2020 Collection A/C No. 50067900426051 Collection A/C No. 50067900426051 Collection A/C No. 50067900426051 Collection A/C No. 50067900426051 Name: Zeeshan Ishaque Abbasi Name: Zeeshan Ishaque Abbasi Name: Zeeshan Ishaque Abbasi Name: Zeeshan Ishaque Abbasi Father's Name: Muhammad Ishaque Father's Name: Muhammad Ishaque Father's Name: Muhammad Ishaque Father's Name: Muhammad Ishaque Reg. No. ICT/ID/ET/18/E-38602 Reg. No. ICT/ID/ET/18/E-38602 Reg. No. ICT/ID/ET/18/E-38602 Reg. No. ICT/ID/ET/18/E-38602 Technology. ET-E Session:18-20 Technology. ET-E Technology. ET-E Technology. ET-E Session:18-20 Session:18-20 Session:18-20 **PARTICULARS PARTICULARS AMOUNT PARTICULARS AMOUNT PARTICULARS AMOUNT AMOUNT** Tuition Fee **Tuition Fee Tuition Fee Tuition Fee** 4.840 4,840 4.840 4,840 Practical Fee **Practical Fee** Practical Fee Practical Fee 3.600 3,600 3.600 3.600 Student Activity Fee Student Activity Fee Student Activity Fee Student Activity Fee 436 436 436 436 Transport dev. Fund Transport dev. Fund 633 Transport dev. Fund Transport dev. Fund 633 633 633 KPK Board Exam Fee KPK Board Exam Fee KPK Board Exam Fee KPK Board Exam Fee 1,000 1,000 1,000 1,000 Arrear Arrear Arrear 10476 Arrear 10476 10476 10476 20985 20985 TOTAL **TOTAL** TOTAL 20985 TOTAL 20985 **Rupees Twenty Thousand Nine Hundred Rupees Twenty Thousand Nine Hundred Rupees Twenty Thousand Nine Hundred Rupees Twenty Thousand Nine Hundred EightyFive Only EightyFive Only EightyFive Only EightyFive Only** Note: After due date Rs. 100/- per day as Note: After due date Rs. 100/- per day as Note: After due date Rs. 100/- per day as Note: After due date Rs. 100/- per day as late fee will charged up to 30<sup>th</sup> of the late fee will charged up to 30<sup>th</sup> of the late fee will charged up to 30<sup>th</sup> of the late fee will charged up to 30<sup>th</sup> of the month month month month