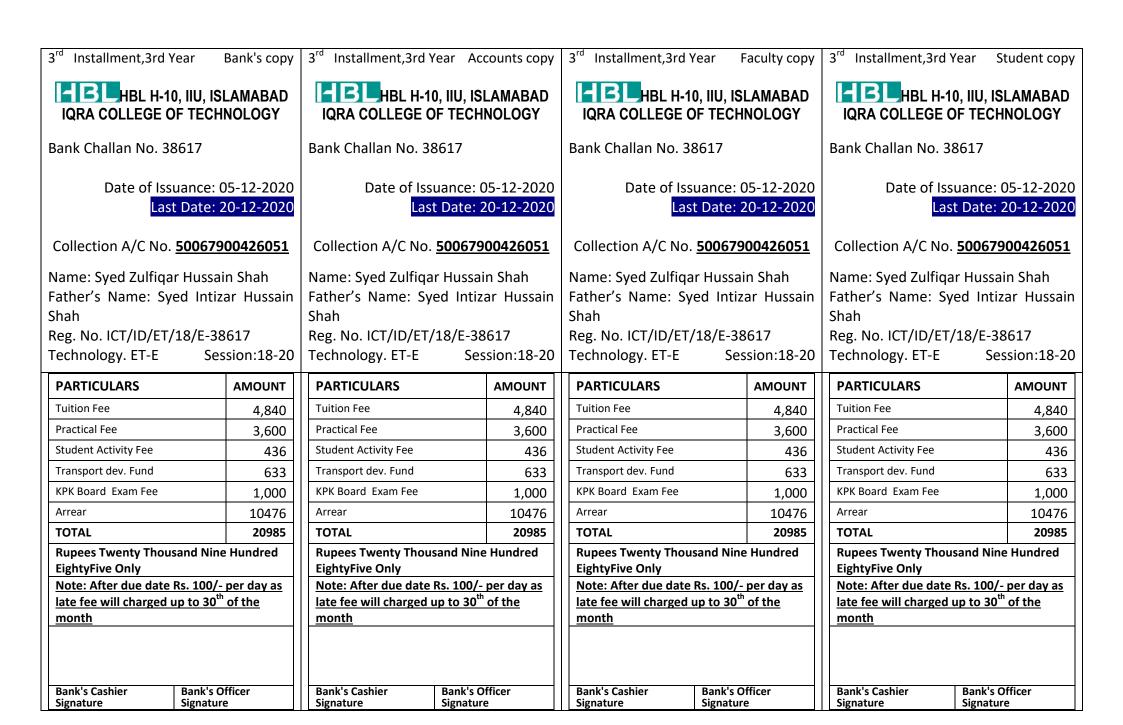

Installment,3rd Year Bank's copy 3<sup>rd</sup> Installment,3rd Year Accounts copy Installment,3rd Year 3<sup>rd</sup> Installment,3rd Year Faculty copy Student copy HBL H-10, IIU, ISLAMABAD HBL H-10, IIU, ISLAMABAD HBL H-10, IIU, ISLAMABAD HBL H-10, IIU, ISLAMABAD **IQRA COLLEGE OF TECHNOLOGY IQRA COLLEGE OF TECHNOLOGY** IQRA COLLEGE OF TECHNOLOGY IQRA COLLEGE OF TECHNOLOGY Bank Challan No. 38602 Bank Challan No. 38602 Bank Challan No. 38602 Bank Challan No. 38602 Date of Issuance: 05-12-2020 Date of Issuance: 05-12-2020 Date of Issuance: 05-12-2020 Date of Issuance: 05-12-2020 Last Date: 20-12-2020 Last Date: 20-12-2020 Last Date: 20-12-2020 Last Date: 20-12-2020 Collection A/C No. 50067900426051 Collection A/C No. 50067900426051 Collection A/C No. 50067900426051 Collection A/C No. 50067900426051 Name: Zeeshan Ishaque Abbasi Name: Zeeshan Ishaque Abbasi Name: Zeeshan Ishaque Abbasi Name: Zeeshan Ishaque Abbasi Father's Name: Muhammad Ishaque Father's Name: Muhammad Ishaque Father's Name: Muhammad Ishaque Father's Name: Muhammad Ishaque Reg. No. ICT/ID/ET/18/E-38602 Reg. No. ICT/ID/ET/18/E-38602 Reg. No. ICT/ID/ET/18/E-38602 Reg. No. ICT/ID/ET/18/E-38602 Technology. ET-E Session:18-20 Technology. ET-E Technology. ET-E Technology. ET-E Session:18-20 Session:18-20 Session:18-20 **PARTICULARS PARTICULARS AMOUNT PARTICULARS AMOUNT PARTICULARS AMOUNT AMOUNT** Tuition Fee **Tuition Fee Tuition Fee Tuition Fee** 4.840 4,840 4.840 4,840 Practical Fee **Practical Fee** Practical Fee Practical Fee 3.600 3,600 3.600 3.600 Student Activity Fee Student Activity Fee Student Activity Fee Student Activity Fee 436 436 436 436 Transport dev. Fund Transport dev. Fund 633 Transport dev. Fund Transport dev. Fund 633 633 633 KPK Board Exam Fee KPK Board Exam Fee KPK Board Exam Fee KPK Board Exam Fee 1,000 1,000 1,000 1,000 Arrear Arrear Arrear 10476 Arrear 10476 10476 10476 20985 20985 TOTAL **TOTAL** TOTAL 20985 TOTAL 20985 **Rupees Twenty Thousand Nine Hundred Rupees Twenty Thousand Nine Hundred Rupees Twenty Thousand Nine Hundred Rupees Twenty Thousand Nine Hundred EightyFive Only EightyFive Only EightyFive Only EightyFive Only** Note: After due date Rs. 100/- per day as Note: After due date Rs. 100/- per day as Note: After due date Rs. 100/- per day as Note: After due date Rs. 100/- per day as late fee will charged up to 30<sup>th</sup> of the late fee will charged up to 30<sup>th</sup> of the late fee will charged up to 30<sup>th</sup> of the late fee will charged up to 30<sup>th</sup> of the month month month month